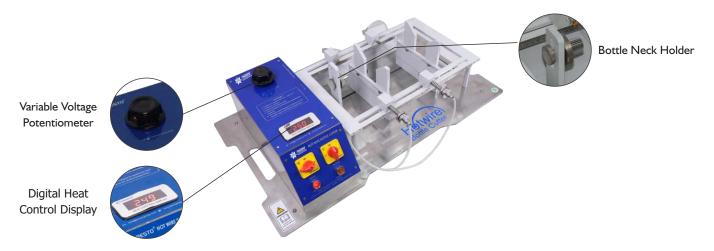

# Hot Wire Bottle Cutter - NXG Model

Model No.: PHWBC-NXG Registered Design No. 252608

**Hot Wire Bottle Cutter - NXG** is a new generation tester used for accurate section weight analysis of PET bottles and containers. It displays heat monitoring in digital format. An efficient instrument for ideal and smooth cutting of test sample with the help of canthal heated cutting wires.

- Strong clamping holder for zero slip gripping support
- Digital Display of heating for accuracy and repeatability
- Rapid heat up of wires for sample cutting
- Precise measurement of test sample section weight analysis
- Length, Width adjustable clamping mechanism to hold different size of bottles
- Inbuilt with cutting wire tension adjustment
- Equipped with Variable Voltage Potentiometer for heat control
- Strong and rugged base plate
- Available in 2-wire
- Adjustable fixture to test different size test bottles
- Isolated Bush Shock Protected.

#### **Key Specifications:**

| Bottle Neck Holder         | 21.74 mm (Other Sizes available on request) |
|----------------------------|---------------------------------------------|
| Heat Control               | Variable through Port                       |
| Heating Method             | Kanthal Element wire                        |
| Power                      | 220V , Single phase, 50 Hz                  |
| No. of Heating wires       | Standard 2                                  |
| Maximum Diameter of Bottle | 130 mm**                                    |
| Sample Cut length          | Adjustable min. 60 mm & Max. 320 mm         |