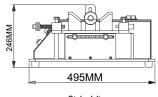

#### Highlights:

| Heating levels  | Low, Medium, High                                                                                            |
|-----------------|--------------------------------------------------------------------------------------------------------------|
| Heat Monitoring | Digital Display                                                                                              |
| Material        | Aluminum / Stainless steel                                                                                   |
| Finish          | Powder coated Havel Gray & Blue combination finish and bright stainless steel for corrosion resistant finish |
| Dimensions      | 800x495x245 mm                                                                                               |