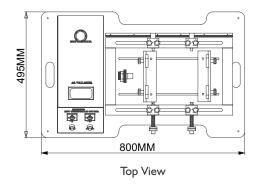

#### Highlights:

| Heating levels  | Low, Medium, High                                                                                            |
|-----------------|--------------------------------------------------------------------------------------------------------------|
| Heat Monitoring | Digital Display                                                                                              |
| Material        | Aluminum / Stainless steel                                                                                   |
| Finish          | Powder coated Havel Gray & Blue combination finish and bright stainless steel for corrosion resistant finish |
| Dimensions      | 800x495x245 mm                                                                                               |