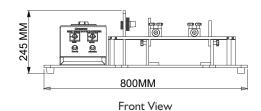

#### Highlights:

| Heating levels  | Low, Medium, High                                                                                            |
|-----------------|--------------------------------------------------------------------------------------------------------------|
| Heat Monitoring | Digital Display                                                                                              |
| Material        | Aluminum / Stainless steel                                                                                   |
| Finish          | Powder coated Havel Gray & Blue combination finish and bright stainless steel for corrosion resistant finish |
| Dimensions      | 800x495x245 mm                                                                                               |